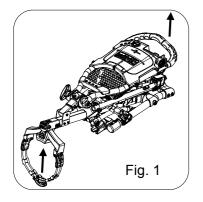

## **Assembly the car**

Unfolding motion

Open the handle up until you hear the cart 'Click' as in Fig.1

Press the button and insert the rear wheels as in Fig.2

Press the button and insert the front wheel assembly as in Fig.3