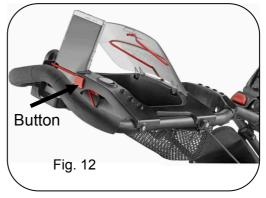

### To open the scorecard holder cover

Press the button to open the scorecard holder cover as Fig. 12