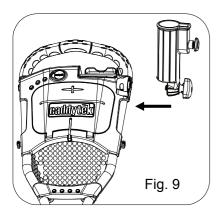

#### **Umbrella Holder**

To put in use: Simply attach the umbrella holder onto the cart as in fig. 9/10