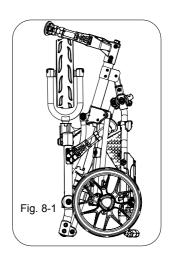

## Folding the cart

Press the button and fold the cart in the direction of the arrow as in Fig.5/6.

The connecting rod will insert into the plastic bracket when folding is completed as Fig. 7/8. Then pull up the front wheel assembly, then rotating 90 degree clockwise as Fig. 8-1.