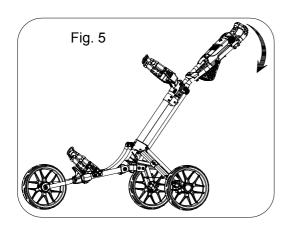

## Folding the cart

Press the button and fold the cart in the direction of the arrow as in Fig.5/6.

The connecting rod will insert into the plastic bracket when folding is completed as Fig. 7/8. Then pull up the front wheel assembly, then rotating 90 degree clockwise as Fig. 8-1.