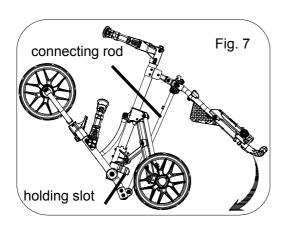

## Folding the cart

Press the button and fold the cart in the direction of the arrow as in Fig.5/6.

The connecting rod will insert into the plastic bracket when folding is completed as Fig. 7/8. Then pull up the front wheel assembly, then rotating 90 degree clockwise as Fig. 8-1.