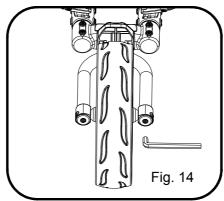

#### **Front Wheel Alignment**

#### CART VEERING TO LEFT

If the cart veers to the left, face the front wheel and use the allen wrench provided to make the adjustments. You can either screw the left bolt clockwise, or the right bolt counterclockwise. Please continue doing so until the front wheel is centered.

#### **CART VEERING TO RIGHT**

If the cart veers to the right, face the front wheel and use the allen wrench provided to make the adjustments. You can either screw the left bolt counterclockwise, or the right bolt clockwise. Please continue doing so until the front wheel is centered.