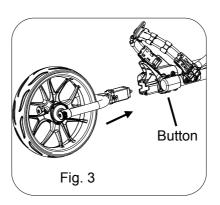

## **Assembly the car**

Unfolding motion

Open the handle up until you hear the cart 'Click' as in Fig.1

Press the button and insert the rear wheels as in Fig.2

Press the button and insert the front wheel assembly as in Fig.3