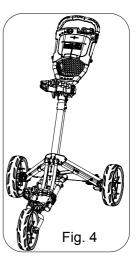

ndle frame

Upper bag holder bracket assembly G:

Handle height adjusting knob assembly H:

1: Main frame

Front connection Rod J:

J1: Main connection Rod

K: Leg frame bracket

L: 2 holes right leg frame

L1: 2 holes left leg frame

M: 4 holes right leg frame

N: Lower bag holder bracket assembly

O: Weight stabilizer

P: Supporting cable

Main lower frame tube Q:

R: Right wheel lock mechanism

R1: Left wheel lock mechanism

S: Rear wheel assembly

T: Lower bag holder bracket

U: Front wheel assembly

V: Foot brake assembly

W. Handle mesh net











## **Assembly the car**



Unfolding motion

Open the handle up until you hear the cart 'Click' as in Fig.1



Press the button and insert the rear wheels as in Fig.2



Press the button and insert the front wheel assembly as in Fig.3



The cart is fully extended as shown in Fig.4

## Folding the cart





Press the button and fold the cart in the direction of the arrow as in Fig.5/6.







The connecting rod will insert into the plastic bracket when folding is completed as Fig. 7/8. Then pull up the front wheel assembly, then rotating 90 degree clockwise as Fig. 8-1.

#### **Umbrella Holder**





To put in use: Simply attach the umbrella holder onto the cart as in fig. 9/10

#### Use the brake



Press the footbrake to brake, lift it up to release as Fig. 11

### To open the scorecard holder cover



Press the button to open the scorecard holder cover as Fig. 12

#### **Front Wheel Alignment**







#### CART VEERING TO LEFT

If the cart veers to the left, face the front wheel and use the allen wrench provided to ma