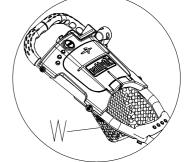

s missing or damaged, please call 800-906-6918 or email caddytek@gmail.com to report.

#### Parts identification:

TPE handle grip A:

Umbrella holder B:

Umbrella holder base C.

D: Scorecard holder assembly

E: Basket with cooler

F: Handle frame

Upper bag holder bracket assembly G:

Handle height adjusting knob assembly H:

1: Main frame

Front connection Rod J:

J1: Main connection Rod

K: Leg frame bracket

L: 2 holes right leg frame

L1: 2 holes left leg frame

M: 4 holes right leg frame

N: Lower bag holder bracket assembly

O: Weight stabilizer

P: Supporting cable

Main lower frame tube Q:

R: Right wheel lock mechanism

R1: Left wheel lock mechanism

S: Rear wheel assembly

T: Lower bag holder bracket

U: Front wheel assembly

V: Foot brake assembly

W. Handle mesh net











## **Assembly the car**



Unfolding motion

Open the handle up until you hear the cart 'Click' as in Fig.1



Press the button and insert the rear wheels as in Fig.2



Press the button and insert the front wheel assembly as in Fig.3



The cart is fully extended as shown in Fig.4

## Folding the cart





Press the button and fold the cart in the direction of the arrow as in Fig.5/6.







The connecting rod will insert into the plastic bracket when folding is completed as Fig. 7/8. Then pull up the front wheel assembly, then rotating 90 degree clockwise as Fig. 8-1.

#### **Umbrella Holder**





To put in use: Simply attach the umbrella holder onto the cart as in fig. 9/10

#### Use the brake



Press the footbrake to brake, lift it up to release as Fig. 11

### To open the scorecar