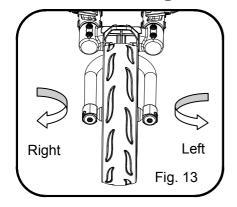

#### **Front Wheel Alignment**

#### CART VEERING TO LEFT

If the cart veers to the left, face the front wheel and use the allen wrench provided to make the adjustments. You can either screw the left bolt clockwise, or the right bolt counterclockwise. Please continue doing so until the front wheel is centered.

#### **CART VEERING TO RIGHT**

If the cart veers to the right, face the front wheel and use the allen wrench provided to make the adjustments. You can either screw the left bolt counterclockwise, or the right bolt clockwise. Please continue doing so until the front wheel is centered.