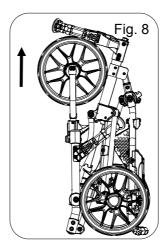

## Folding the cart

Press the button and fold the cart in the direction of the arrow as in Fig.5/6.

The connecting rod will insert into the plastic bracket when folding is completed as Fig. 7/8. Then pull up the front wheel assembly, then rotating 90 degree clockwise as Fig. 8-1.