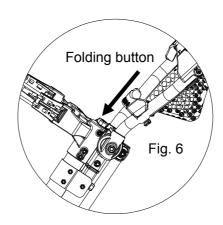

## Folding the cart

Press the button and fold the cart in the direction of the arrow as in Fig.5/6.

The connecting rod will insert into the plastic bracket when folding is completed as Fig. 7/8. Then pull up the front wheel assembly, then rotating 90 degree clockwise as Fig. 8-1.