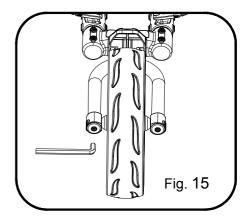

#### **Front Wheel Alignment**

#### CART VEERING TO LEFT

If the cart veers to the left, face the front wheel and use the allen wrench provided to make the adjustments. You can either screw the left bolt clockwise, or the right bolt counterclockwise. Please continue doing so until the front wheel is centered.

#### **CART VEERING TO RIGHT**

If the cart veers to the right, face the front wheel and use the allen wrench provided to make the adjustments. You can either screw the left bolt counterclockwise, or the right bolt clockwise. Please continue doing so until the front wheel is centered.