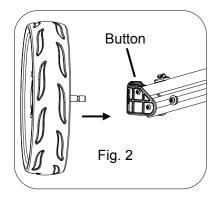

## **Assembly the car**

Unfolding motion

Open the handle up until you hear the cart 'Click' as in Fig.1

Press the button and insert the rear wheels as in Fig.2

Press the button and insert the front wheel assembly as in Fig.3