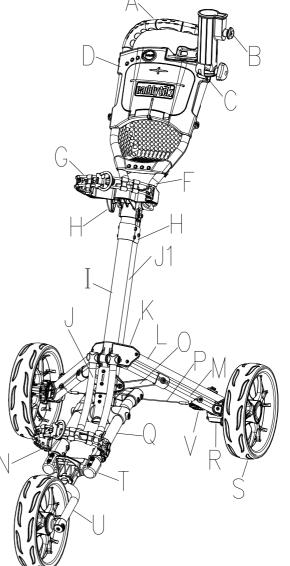

#### Parts identification:

TPE handle grip A:

Umbrella holder B:

Umbrella holder base C.

D: Scorecard holder assembly

E: Basket with cooler

F: Handle frame

Upper bag holder bracket assembly G:

Handle height adjusting knob assembly H:

1: Main frame

Front connection Rod J:

J1: Main connection Rod

K: Leg frame bracket

L: 2 holes right leg frame

L1: 2 holes left leg frame

M: 4 holes right leg frame

N: Lower bag holder bracket assembly

O: Weight stabilizer

P: Supporting cable

Main lower frame tube Q:

R: Right wheel lock mechanism

R1: Left wheel lock mechanism

S: Rear wheel assembly

T: Lower bag holder bracket

U: Front wheel assembly

V: Foot brake assembly

W. Handle mesh net