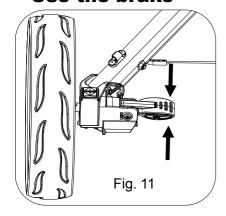

#### Use the brake

Press the footbrake to brake, lift it up to release as Fig. 11