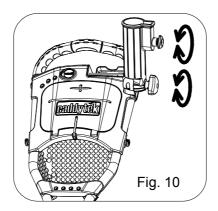

#### **Umbrella Holder**

To put in use: Simply attach the umbrella holder onto the cart as in fig. 9/10