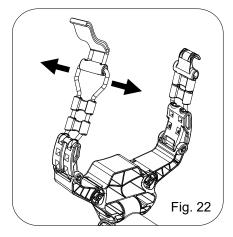

## **Bag Holder Strap Length Adjustment**

Refer to the Fig. 22 & Fig. 23:

- 1. Pull the elastic strap out of the strap buckle as in fig. 22
- 2. Adjust the strap to the desired length.
- 3. Push the elastic strap back to the strap buckle as in fig. 23