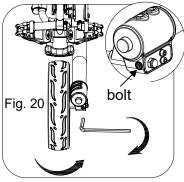

## **Front Wheel Alignment**

If the cart veers to the right:

Step 1: Face the front wheel of the cart and use the provided Allen wrench to loose the two side screws as in fig. 19.

Step 2: Then use the Allen wrench to adjust the front bolt clockwise until the front wheel is centered as in Fig. 20. Then tighten the two side screws as in fig. 21.

If the cart veers to the left:

Step1: The same as above.

Step 2: Adjust the front bolt counterclockwise until the front wheel is centered as in fig.20. Then tighten the two side screws as in fig. 21.