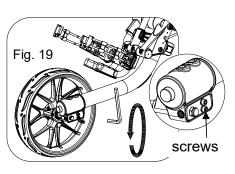

## **Front Wheel Alignment**

If the cart veers to the right:

Step 1: Face the front wheel of the cart and use the provided Allen wrench to loose the two side screws as in fig. 19.

Step 2: Then use the Allen wrench to adjust the front bolt clockwise until the front wheel is centered as in Fig. 20. Then tighten the two side screws as in fig. 21.