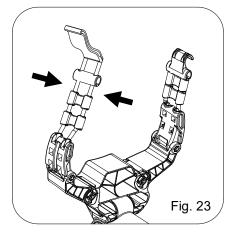

## **Bag Holder Strap Length Adjustment**

Refer to the Fig. 22 & Fig. 23:

- 1. Pull the elastic strap out of the strap buckle as in fig. 22
- 2. Adjust the strap to the desired length.
- 3. Push the elastic strap back to the strap buckle as in fig. 23