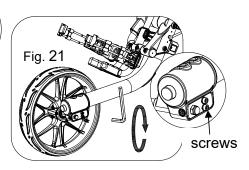

## **Front Wheel Alignment**

If the cart veers to the right:

Step 1: Face the front wheel of the cart and use the provided Allen wrench to loose the two side screws as in fig. 19.

Step 2: Then use the Allen wrench to adjust the front bolt clockwise until the front wheel is centered as in Fig. 20. Then tighten the two side screws as in fig. 21.

If the cart veers to the left:

Step1: The same as above.

Step 2: Adjust the front bolt counterclockwise until the front wheel is centered as in fig.20. Then tighten the two side screws as in fig. 21.